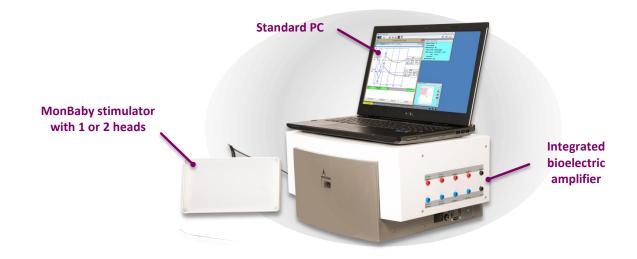

Vision Monitor MonBaby Box

The **MonBaby**<sub>kac</sub> is a stand-alone system for recording flash ERGs and VEPs.